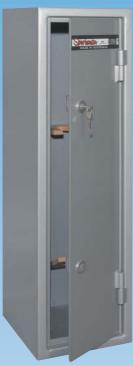

#### **INTERNAL:**

ALL MODELS HAVE TIMBER RACKING. MODEL R4C AND R7C HAVE 250MM HIGH LOCKABLE CUPBOARD.

### **BODY:**

FOLDED 3MM STEEL

### DOOR:

**6MM STEEL PLATE** 

#### LOCKING:

DUAL 6 LEVER
PICK RESISTANT
JACKSON KEY
LOCKS MOUNTED
ON 6MM HARD
PLATES

#### **BOLTING:**

4 X 12MM HOLES IN BASE

MODEL R4 HOLDS 4 RIFLES

MODEL R4C HOLDS 4 RIFLES

MODEL R7C HOLDS 7 RIFLES

|        | MODEL R4 | MODEL R4C | MODEL R7C |
|--------|----------|-----------|-----------|
| HEIGHT | 1205     | 1510      | 1510      |
| WIDTH  | 340      | 344       | 605       |
| DEPTH  | 400      | 400       | 400       |
| WEIGHT | 64kg     | 92kg      | 125kg     |
| PRICE  | \$       | \$        | \$        |