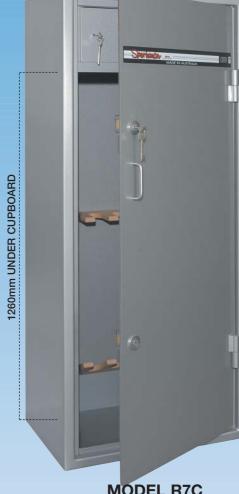

#### **INTERNAL:**

ALL MODELS HAVE TIMBER RACKING. MODEL R4C AND R7C HAVE 250MM HIGH LOCKABLE CUPBOARD.

MODEL R4C HOLDS 4 RIFLES

MODEL R7C HOLDS 7 RIFLES

|        | MODEL R4 | MODEL R4C | MODEL R7C |
|--------|----------|-----------|-----------|
| HEIGHT | 1205     | 1510      | 1510      |
| WIDTH  | 340      | 344       | 605       |
| DEPTH  | 400      | 400       | 400       |
| WEIGHT | 64kg     | 92kg      | 125kg     |
| PRICE  | \$       | \$        | \$        |