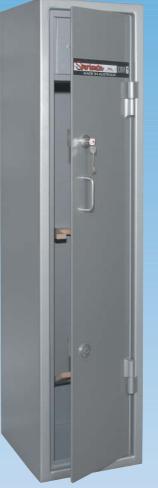

#### **INTERNAL:**

ALL MODELS HAVE TIMBER RACKING. MODEL R4C AND R7C HAVE 250MM HIGH LOCKABLE CUPBOARD.

### **BODY:**

FOLDED 3MM STEEL

### DOOR:

**6MM STEEL PLATE** 

#### LOCKING:

DUAL 6 LEVER
PICK RESISTANT
JACKSON KEY
LOCKS MOUNTED
ON 6MM HARD
PLATES

#### **BOLTING:**

4 X 12MM HOLES IN BASE

MODEL R4 HOLDS 4 RIFLES

MODEL R4C HOLDS 4 RIFLES

MODEL R7C HOLDS 7 RIFLES

|        | MODEL R4 | MODEL R4C | MODEL R7C |
|--------|----------|-----------|-----------|
| HEIGHT | 1205     | 1510      | 1510      |
| WIDTH  | 340      | 344       | 605       |
| DEPTH  | 400      | 400       | 400       |
| WEIGHT | 64kg     | 92kg      | 125kg     |
| PRICE  | \$       | \$        | \$        |